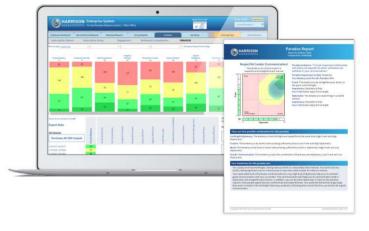

The Harrison suite of reports gives you **multiple views** of your client's behavioural data and allows you to **customize your coaching data** to your individual requirements.

**CareerFit** Phone 0419 810 353 Email ha@careerfit.com.au https://careerfit.harrisonassessments.com.au