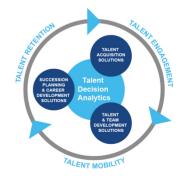

### **Harrison Talent Life Cycle Solutions**

Harrison Assessments uses predictive analytics to help organizations acquire, develop, lead and engage their talent. This comprehensive Talent Decision Analytics provides the intelligence needed throughout the talent life cycle to build effective teams and develop, engage and retain key talent. Contact us to learn how we help organizations make great decisions.