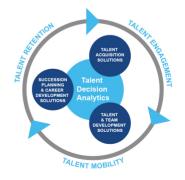

### **Harrison Talent Life Cycle Solutions**

Harrison Assessments uses predictive analytics to help organizations acquire, develop, lead and engage their talent. This comprehensive Talent Decision Analytics provides the intelligence needed throughout the talent life cycle to build effective teams and develop, engage and retain key talent. Contact us to learn how we help organizations make great decisions.