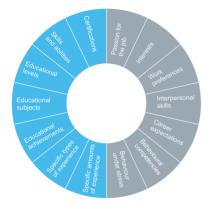

#### What is the Harrison SmartQuestionnaire?

Harrison's industry leading SmartQuestionnaire measures **175 workplace factors** and enables the effective measurement of leadership paradoxes, emotional intelligence, personality, motivation, attitudes, passion for specific jobs, engagement, and retention - all in one high- tech **25-minute questionnaire**.

#### **Unrivalled Comprehensiveness & Convenience**

Harrison's SmartQuestionnaire identifies the ideal person for each specific job by measuring all the factors that constitute satisfaction and success in that role, including **Eligibility factors** (such as education, experience and skills) and **Suitability factors** (such as job-related behaviours).